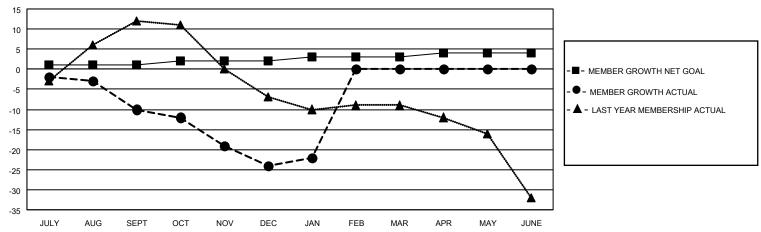

## GOALS AND ACTUAL MEMBERS CUMULATIVE

| DROPPED CLUBS: 0 |    | 1 CLUBS OF 28 ADDED 1 OR MORE<br>NEW MEMBERS | GENDER DISTRIBUTION  MALE 475 (74.80%) |               |    |
|------------------|----|----------------------------------------------|----------------------------------------|---------------|----|
| DROPPED MEMBERS  |    |                                              | FEMALE                                 | 160 (25.20%)  |    |
| DECEASED         | 3  | CLICK HERE FOR CUMULATIVE                    | TOTAL FAMILY UNIT MEMBERS              |               | 74 |
| CLUB CANCELLED   | 0  | MEMBERSHIP DATA                              | FAMILY MEMBERS                         | S PAYING HALF | 38 |
| OTHER            | 22 |                                              | DUES                                   |               |    |
| TOTAL            | 25 |                                              |                                        |               |    |